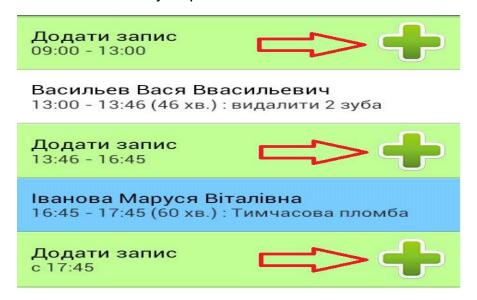

## 8. Add new event:

To add new event just press "+" button.

After that opens "Add new event" window:

- Regular patient

  Create event with regular patient.
- New patient Create event with new patient.
- Back Go back to main window.