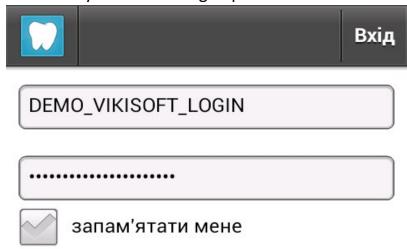

3. Install Adobe Air

4. After that you can see "Sign up" window

5. Before start of work you must enter "Settings" window

and send to the our team, key of the program. We configure program to your clinic use.

In addition, you need to change server address to your address:

IP адреса сервера

server2.vikisoft.com.ua/toothfairydemo/s

- 6. Errors on "Sign up"
- License invalid

Solution: You have no rights to use this program or code of license is wrong. Let us know and our team help you with that.