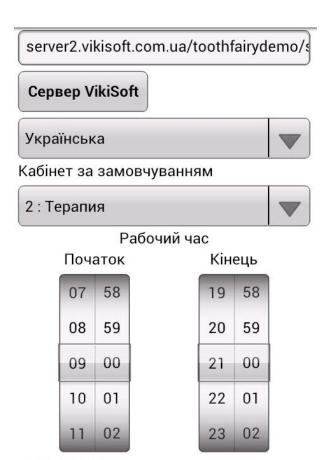

In addition, you need to change server address to your address:

IP адреса сервера

server2.vikisoft.com.ua/toothfairydemo/s

- 6. Errors on "Sign up"
- License invalid

Solution: You have no rights to use this program or code of license is wrong. Let us know and our team help you with that.

## 10.Settings

To visit setting window you must press "Doctor" icon and then press "Settings" button.

C1- 38-0R-40-01-D2-97

- You can choose schedule of work
- Choose language
- Choose medical cabinet