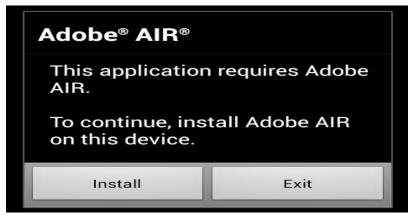

## Stage 15 Android/IPhone settings. Step by step instructions

1. In the beginning, you need to load program from our site.

After that icon of program, added to workplace on your device.

2. Click on icon and see message about Adobe AIR. To continue you must press "Install"

3. Install Adobe Air

4. After that you can see "Sign up" window

5. Before start of work you must enter "Settings" window

and send to the our team, key of the program. We configure program to your clinic use.