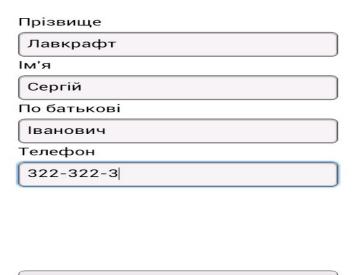

Далі

- You must input information about patient
- When you press "Next" button you see "Event setting" window