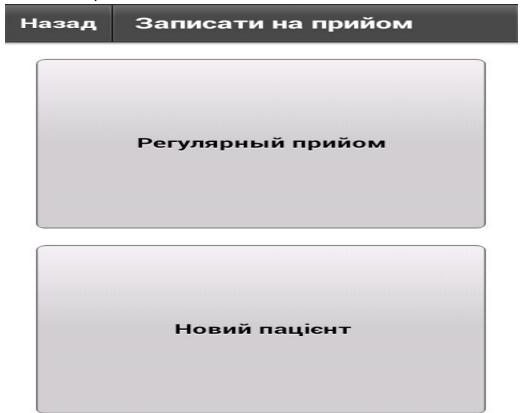

## 8. Add new event:

To add new event just press "+" button.

After that opens "Add new event" window:

- Regular patient

  Create event with regular patient.
- New patient Create event with new patient.
- Back Go back to main window.

8.1 Regular patient - When you press this button open next window:

- You can choose patient who have a medical card in your clinic.
- Choose the cabinet when you take the patient
- Define start and end of the work
- Describe the job
- Write the comments
- 8.2 New patient When you press this button open next window: