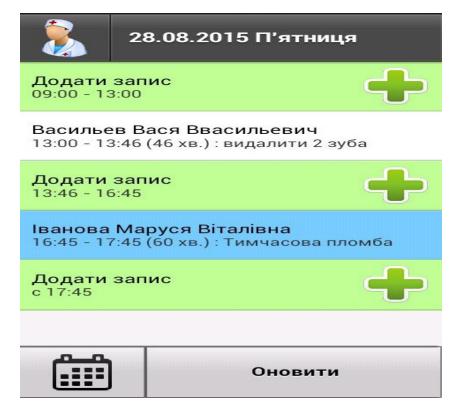

In this page, you can see all events on today.

## 8. Add new event:

To add new event just press "+" button.

After that opens "Add new event" window:

- Regular patient

  Create event with regular patient.
- New patient Create event with new patient.
- Back Go back to main window.