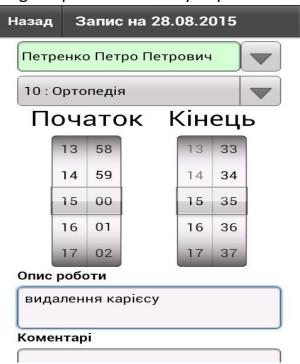

8.1 Regular patient - When you press this button open next window:

- You can choose patient who have a medical card in your clinic.
- Choose the cabinet when you take the patient
- Define start and end of the work
- Describe the job
- Write the comments
- 8.2 New patient When you press this button open next window:

Далі

- You must input information about patient
- When you press "Next" button you see "Event setting" window