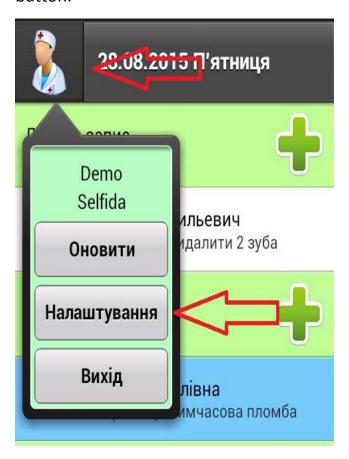

## 10.Settings

To visit setting window you must press "Doctor" icon and then press "Settings" button.

C1- 38-0R-40-01-D2-97

- You can choose schedule of work
- Choose language
- Choose medical cabinet