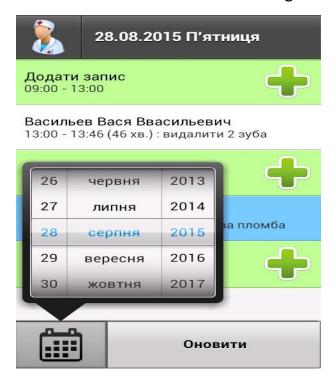

of program

In this page, you can see all events on today.



## 8. Add new event:

To add new event just press "+" button.



After that opens "Add new event" window:



- Regular patient

  Create event with regular patient.
- New patient Create event with new patient.
- Back Go back to main window.

8.1 Regular patient - When you press this button open next window:



- You can choose patient who have a medical card in your clinic.
- Choose the cabinet when you take the patient
- Define start and end of the work
- Describe the job
- Write the comments
- 8.2 New patient When you press this button open next window:



Далі

- You must input information about patient
- When you press "Next" button you see "Event setting" window

## 9. Calendar

Press « Calendar» to start date navigation



## 10.Settings

To visit setting window you must press "Doctor" icon and then press "Settings" button.





C1- 38-0R-40-01-D2-97

- You can choose schedule of work
- Choose language
- Choose medical cabinet